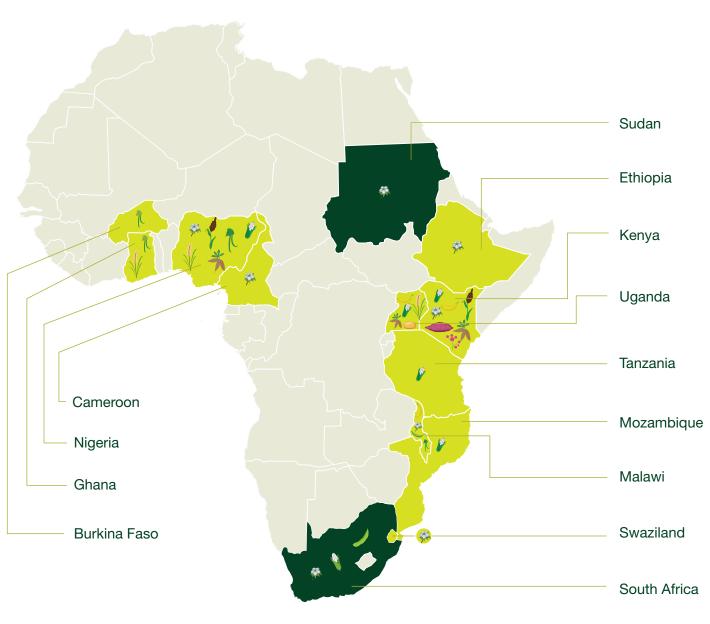

#### Kenya

| V |  |
|---|--|
|   |  |

Maize ...... Drought tolerance: Water Efficient

Maize for Africa (WEMA)

WEMA Insect resistance (Bt maize)

Stacked maize event for Bt and

Drought

Cotton ...... Insect resistance

Gypsophila flower ..... Pink Colouration of Petals

...... Cassava Brown Streak Disease (CBSD) Cassava

Sweet potato ...... Resistance to Sweet potato virus disease

Cassava Mosaic Disease (CMD)

Banana bacterial -Xanthomonas Wilt Banana .....

Sorghum (ABS) ..... Biofortification

#### Nigeria

Cowpea ...... Insect resistant to Maruca pest

Sorghum ..... Biofortification (ABS)

> Rice ...... Nitrogen use ,Water efficiency and salt tolerant (NUWEST) Rice

Maize ..... Insect resistance Bt + Herbicide tolerant Ht corn

..... Insect resistance Cotton

Cassava ..... Delayed postharvest starch deterioration

#### **Ethiopia**

Cotton ..... Insect resistance

#### Sudan

Cotton ...... Insect resistance

Rice ...... Nitrogen Use Efficiency/Water Use Efficiency and Salt Tolerance

Cowpea ..... Insect resistance to maruca pest

#### **Burkina Faso**

..... Insect resistance to maruca pest

#### Cameroon

Cotton ..... Stacked insect resistance and herbicide tolerance

#### Uganda

Maize ..... Drought tolerance and Insect resistance

stacked events (WEMA)

Banana parasitic nematode resistance

(BXW) resistance

Banana bacterial -Xanthomonas Wilt (BXW) Banana .....

resistance

Biofortification

Cassava brown streak Disease (CBSV) Cassava .....

resistance

Nitrogen Use/Water Efficiency and salt Rice ·····

Cassava Mosaic Disease

tolerant

Potato .....Late blight Disease resistance

#### Tanzania

Maize ..... Drought tolerance; Stacked – Bt/DT (WEMA)

#### Malawi

Cotton ······

Insect resistance

Banana .... Bunchytop

virus resistance

Cowpea ..... Insect resistance

Banana .... Bunchytop plantain virus resistance

### Mozambique

Maize ..... Stacked trait- Drought tolerance and Insect resistance (WEMA)

#### **Swaziland**

Cotton ..... Insect resistance

#### **South Africa**

Cotton .......... Insect resistance/Herbicide tolerance multi-stacks

Maize ..... Drought tolerance and insect resistance Insect resistance/Drought tolerant Multi-stacks

Soy bean ..... Stacked trait with modified fatty acid composition